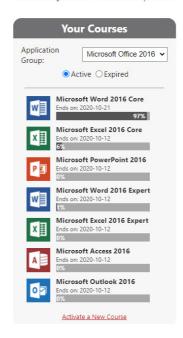

### **Certification Process**

Three integral components to certification

- 01 Learning
- 02 Practicing
- 03 Certifying