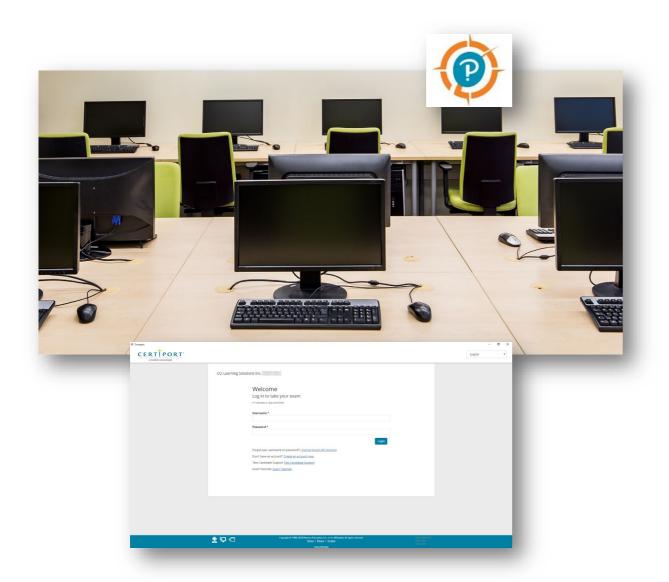

## CERTIFICATION EXAMS FROM HOME

### Key points:

- Exams online in a browser
- NO downloads
- Teachers can proctor up to 10 students at a time
- Teachers can view student reporting
- Teachers can schedule exam times directly online

## CERTIFICATION EXAMS IN THE CLASSROOM

### Key points:

- Compass is downloaded to lab computers
- Exams are downloaded to lab computers
- Unlimited number of certifications exams at one time – (1 student per computer)
- Teachers can view student reporting
- Teachers can schedule exam times according to school hours