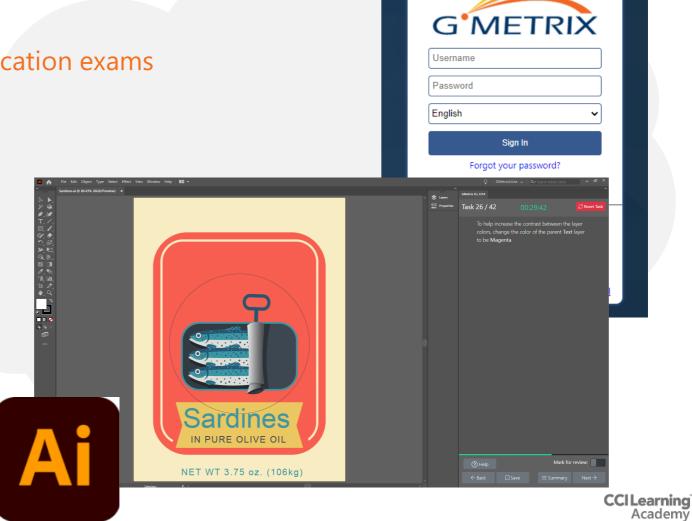

### **GMetrix**

Practice assessments
Get your students prepared for certification exams

#### **Key points**

- Practice tests for certification
- Option to create custom tests and quizzes
- Full student reporting
- All certifications have a practice test in GMetrix