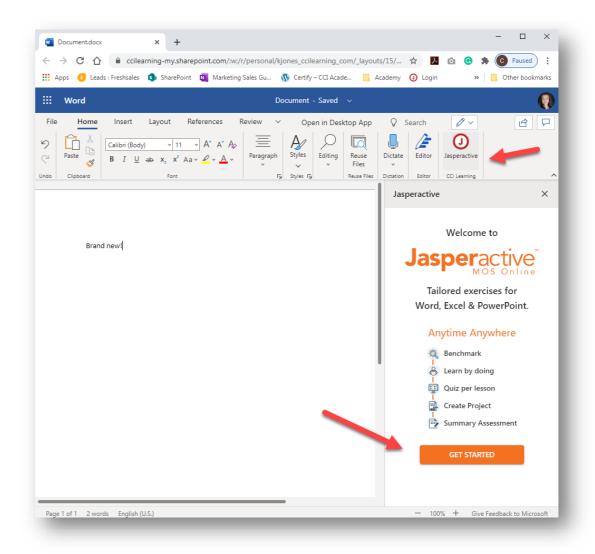

Hello Katheryn Jones! Welcome to Jasperactive.

#### **BRAND NEW!**

- Add-in app to Office 365 applications
- All devices
- No downloads
- Full reporting
- Interactive exercises and live-inapplication exercises
- Launching October 15<sup>th</sup>, 2020