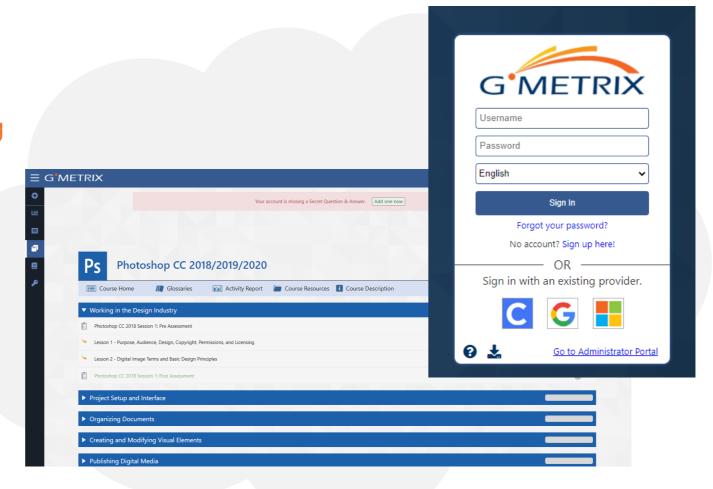

### **GMetrix**

Practice assessments
Get your students prepared for certification exams

#### **Key points**

- Practice tests for certification
- Option to create custom tests and quizzes
- Full student reporting
- All certifications have a practice test in GMetrix